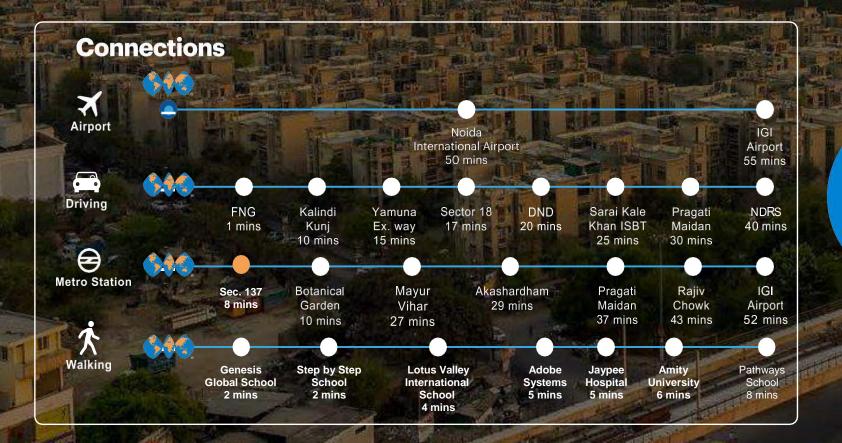

#### **1 KM RESIDENTIAL SECTORS**

93B.133

RESIDENTIAL SECTORS

vpec Koshlat

Park Wasingur villaga

**CONNECTED TO 88 COUNTRIES ACROSS** THE GLOBE