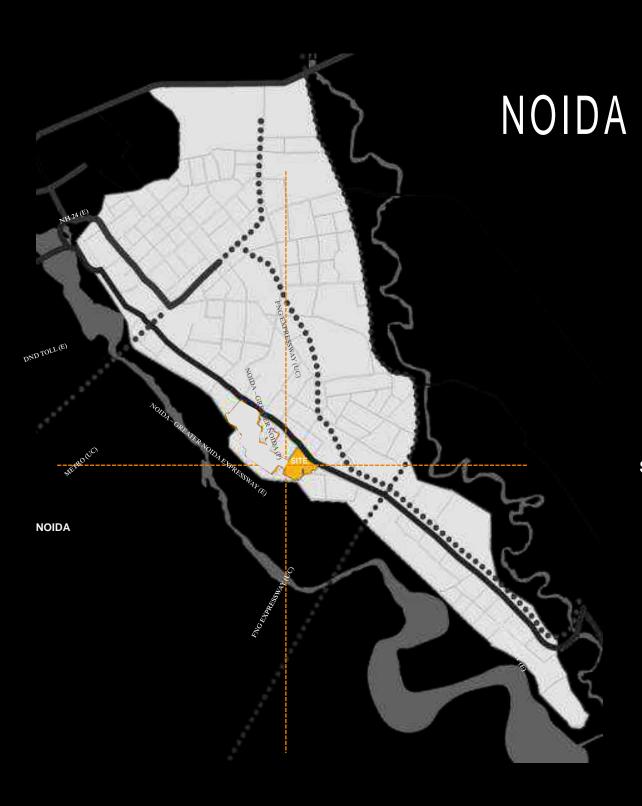

# MEGA CITY MEGA REGEN MEGA CORRIDOR

28°35"N 77°20"E, North India in State of Uttar Pradesh

### NOIDA AT A GLANCE

203 Sq. km. area

2,463 Density per sq.km.

### THE CENTRAL BUSINESS DISTRICT OF NOIDA

IMMEDIATE VICINITY

ADOBE SYSTEMS **RESIDENTIAL SECTORS** 134,129

SECTOR 132

**5 KM** DELL • HCL • SAPIENT • JAYPEE GOLF COURSE

**RESIDENTIAL SECTORS** 105,107,128,137,143, A & B, 1

> 3 KM ACCENTURE • KPMG

SAMSUNG • GENPACT • TCS **RESIDENTIAL SECTORS** 131,108,135

#### **1 KM RESIDENTIAL SECTORS**

93B.133

RESIDENTIAL SECTORS

vpec Koshlat

Park Wasingur villaga

**CONNECTED TO 88 COUNTRIES ACROSS** THE GLOBE