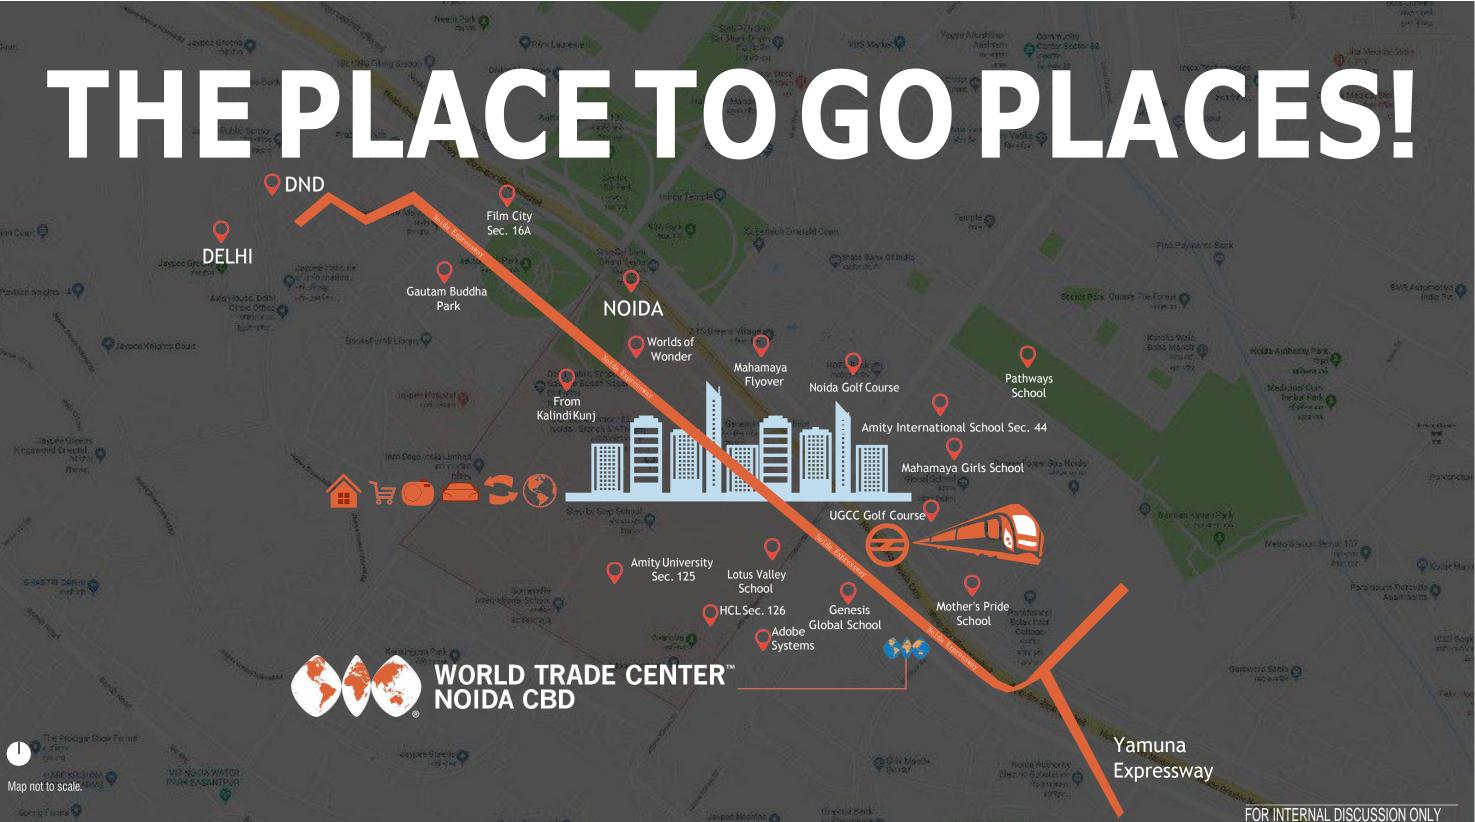

### THE CENTRAL BUSINESS DISTRICT OF NOIDA

IMMEDIATE VICINITY

ADOBE SYSTEMS **RESIDENTIAL SECTORS** 134,129

SECTOR 132

**5 KM** DELL • HCL • SAPIENT • JAYPEE GOLF COURSE

**RESIDENTIAL SECTORS** 105,107,128,137,143, A & B, 1

> 3 KM ACCENTURE • KPMG

SAMSUNG • GENPACT • TCS **RESIDENTIAL SECTORS** 131,108,135

#### **1 KM RESIDENTIAL SECTORS**

93B.133

RESIDENTIAL SECTORS

vpec Koshlat

Park Wasingur villaga

**CONNECTED TO 88 COUNTRIES ACROSS** THE GLOBE

# WORLD TRADE CENTER<sup>™</sup> NOIDA CBD