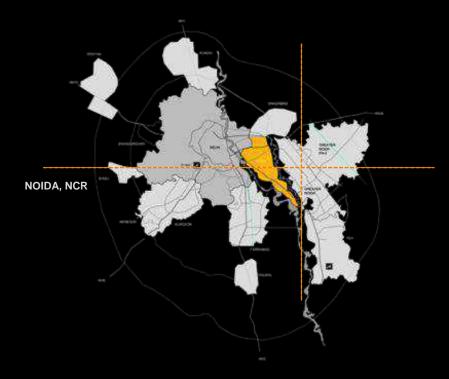

### THE CENTRAL BUSINESS DISTRICT OF NOIDA

IMMEDIATE VICINITY

ADOBE SYSTEMS **RESIDENTIAL SECTORS** 134,129

SECTOR 132

**5 KM** DELL • HCL • SAPIENT • JAYPEE GOLF COURSE

**RESIDENTIAL SECTORS** 105,107,128,137,143, A & B, 1

> 3 KM ACCENTURE • KPMG

SAMSUNG • GENPACT • TCS **RESIDENTIAL SECTORS** 131,108,135

#### **1 KM RESIDENTIAL SECTORS**

93B.133

RESIDENTIAL SECTORS

vpec Koshlat

Park Wasingur villaga

**CONNECTED TO 88 COUNTRIES ACROSS** THE GLOBE